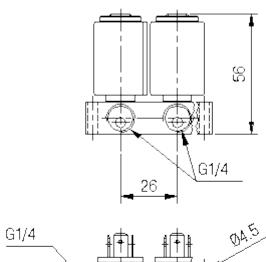

## Closed when de-energised (NC)

| Ports | Orifice<br>size<br>[mm] | Kv<br>[l/min]<br>(water, 1<br>bar) | pres | rential<br>ssure<br>ar]<br>max | Body | Seal | Coil<br>type | Voltage | Power<br>[W] | Number of outlets | Model | Order code |
|-------|-------------------------|------------------------------------|------|--------------------------------|------|------|--------------|---------|--------------|-------------------|-------|------------|
|       |                         |                                    |      |                                |      |      |              |         |              |                   |       |            |
| G1/4  | 4.5                     | 4.6                                | 0    | 0.5                            | Ms   | NBR  | TM25         | 230VAC  | 4            | 2                 | XD402 | 319442     |
|       |                         |                                    |      |                                |      |      |              |         |              | 3                 | XD403 | 319443     |
|       |                         |                                    |      |                                |      |      |              |         |              | 4                 | XD404 | 319441     |

| Model | Α   | В   |
|-------|-----|-----|
| XD402 | 51  | 58  |
| XD403 | 77  | 84  |
| XD404 | 103 | 110 |