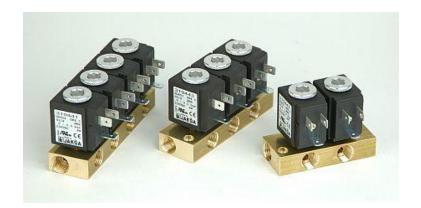

## 2/2 DIRECT ACTING MANIFOLD VALVES

## Closed when de-energised (NC)

| Ports | Orifice<br>size<br>[mm] | Kv<br>[l/min]<br>(water, 1<br>bar) | pres | rential<br>ssure<br>ar]<br>max | Body | Seal | Coil<br>type | Voltage | Power<br>[W] | Number of outlets | Model | Order code |
|-------|-------------------------|------------------------------------|------|--------------------------------|------|------|--------------|---------|--------------|-------------------|-------|------------|
|       |                         |                                    |      |                                |      |      |              |         |              |                   |       |            |
| G1/4  | 4.5                     | 4.6                                | 0    | 0.5                            | Ms   | NBR  | TM25         | 230VAC  | 4            | 2                 | XD402 | 319442     |
|       |                         |                                    |      |                                |      |      |              |         |              | 3                 | XD403 | 319443     |
|       |                         |                                    |      |                                |      |      |              |         |              | 4                 | XD404 | 319441     |