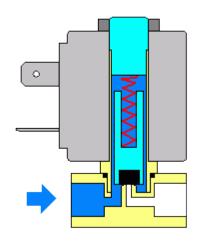

## Closed when de-energised (NC)

| Ports | Orifice<br>size<br>[mm] | Kv<br>[l/min]<br>(water, 1<br>bar) | pres | rential<br>ssure<br>ar]<br>max | Body | Seal | Coil<br>type | Voltage | Power<br>[W] | Number of outlets | Model | Order code |
|-------|-------------------------|------------------------------------|------|--------------------------------|------|------|--------------|---------|--------------|-------------------|-------|------------|
|       |                         |                                    |      |                                |      |      |              |         |              |                   |       |            |
| G1/4  | 4.5                     | 4.6                                | 0    | 0.5                            | Ms   | NBR  | TM25         | 230VAC  | 4            | 2                 | XD402 | 319442     |
|       |                         |                                    |      |                                |      |      |              |         |              | 3                 | XD403 | 319443     |
|       |                         |                                    |      |                                |      |      |              |         |              | 4                 | XD404 | 319441     |