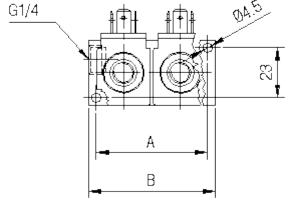

| Model | Α   | В   |
|-------|-----|-----|
| XD402 | 51  | 58  |
| XD403 | 77  | 84  |
| XD404 | 103 | 110 |